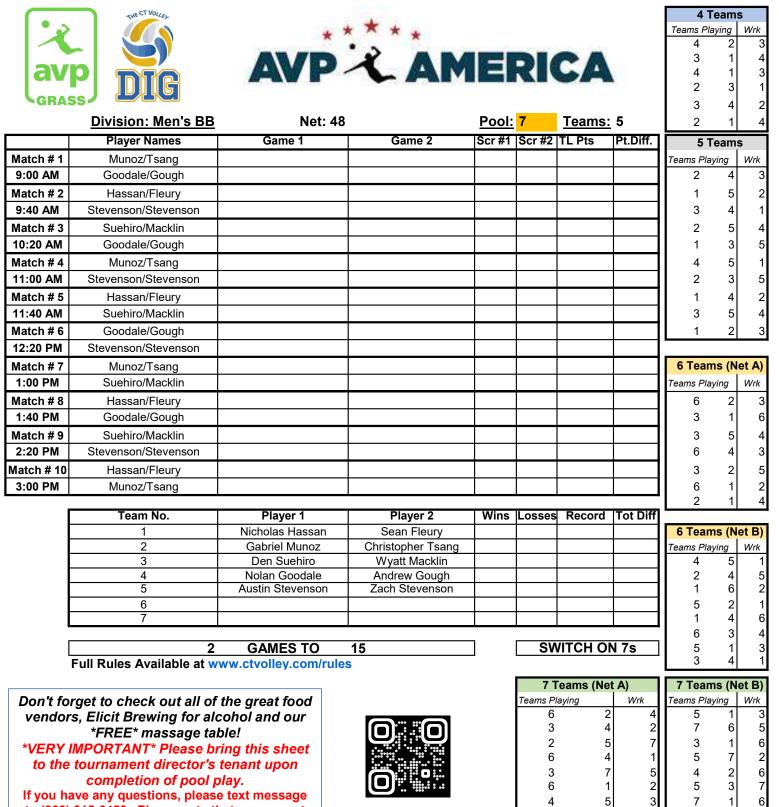

For rules, scan here

3 

Δ

Δ

If you have any questions, please text message to (860) 815-6450. Please note that you cannot call this number - it is text only.

For rules, scan here

Δ

Δ