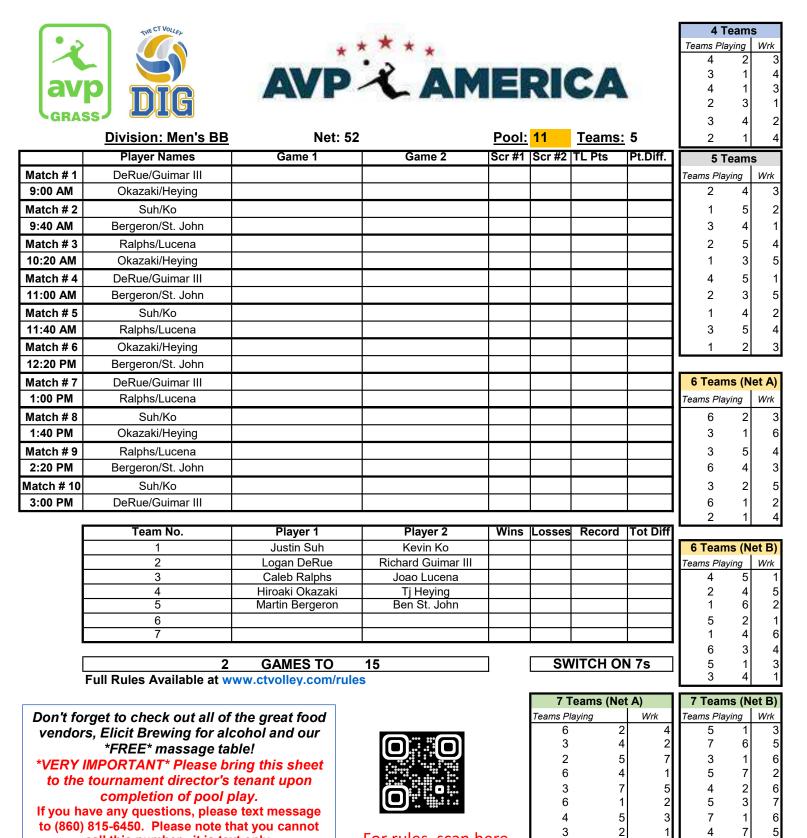

*completion of pool play.* If you have any questions, please text message to (860) 815-6450. Please note that you cannot call this number - it is text only.

For rules, scan here

3 2

For rules, scan here

Δ

Δ

TOP TEAM THAT DOESN'T BREAK POOL MUST REF 1ST ROUND OF PLAYOFFS

call this number - it is text only.

|            | THE CT VOLLED                                   | AVD                             | × AM                          |        |                             | CA                                     |          | <b>4 1</b><br>Teams Pla<br>4<br>3<br>4 | <b>Feams</b><br>aying<br>2<br>1 | <b>s</b><br><i>Wrk</i><br>3<br>4<br>3 |
|------------|-------------------------------------------------|---------------------------------|-------------------------------|--------|-----------------------------|----------------------------------------|----------|----------------------------------------|---------------------------------|---------------------------------------|
| av         |                                                 |                                 |                               |        |                             |                                        |          | 2                                      | 3                               | 1                                     |
| GRAS       |                                                 |                                 |                               |        |                             |                                        |          | 3                                      | 4                               | 2                                     |
|            | Division: Men's BB                              | Net: 53                         |                               | Pool:  | 12                          | Teams:                                 | 5        | 2                                      | 1                               | 4                                     |
|            | Player Names                                    | Game 1                          | Game 2                        | Scr #1 | Scr #2                      | TL Pts                                 | Pt.Diff. | 5 1                                    | Team                            | s                                     |
| Match # 1  | Ciobotaru/Trotman                               |                                 |                               |        |                             |                                        |          | Teams Pla                              | - 1                             | -<br>Wrk                              |
| 9:00 AM    | Xiao/Stephen                                    |                                 |                               |        |                             |                                        |          | 2                                      | 4                               | 3                                     |
| Match # 2  | Petrillo/Cheney                                 |                                 |                               |        |                             |                                        |          | 1                                      | 5                               | 2                                     |
| 9:40 AM    | Betts/Berube                                    |                                 |                               |        |                             |                                        |          | 3                                      | 4                               | 1                                     |
| Match # 3  | Tsamadias/Quaranta                              |                                 |                               |        |                             |                                        |          | 2                                      | 5                               | 4                                     |
| 10:20 AM   | Xiao/Stephen                                    |                                 |                               |        |                             |                                        |          | 1                                      | 3                               | 5                                     |
| Match # 4  | Ciobotaru/Trotman                               |                                 |                               |        |                             |                                        |          | 4                                      | 5                               | 1                                     |
| 11:00 AM   | Betts/Berube                                    |                                 |                               |        |                             |                                        |          | 2                                      | 3                               | 5                                     |
| Match # 5  | Petrillo/Cheney                                 |                                 |                               |        |                             |                                        |          | 1                                      | 4                               | 2                                     |
| 11:40 AM   | Tsamadias/Quaranta                              |                                 |                               |        |                             |                                        |          | 3                                      | 5                               | 4                                     |
| Match # 6  | Xiao/Stephen                                    |                                 |                               |        |                             |                                        |          | 1                                      | 2                               | 3                                     |
| 12:20 PM   | Betts/Berube                                    |                                 |                               |        |                             |                                        |          | I                                      |                                 |                                       |
| Match # 7  | Ciobotaru/Trotman                               |                                 |                               |        |                             |                                        |          | 6 Tear                                 | ns (N                           | et A)                                 |
| 1:00 PM    | Tsamadias/Quaranta                              |                                 |                               |        |                             |                                        |          | Teams Pla                              | · · ·                           | Wrk                                   |
| Match # 8  | Petrillo/Cheney                                 |                                 |                               |        |                             |                                        |          | 6                                      | 2                               | 3                                     |
| 1:40 PM    | Xiao/Stephen                                    |                                 |                               |        |                             |                                        |          | 3                                      | 1                               | 6                                     |
| Match # 9  | Tsamadias/Quaranta                              |                                 |                               |        |                             |                                        |          | 3                                      | 5                               | 4                                     |
| 2:20 PM    | Betts/Berube                                    |                                 |                               |        |                             |                                        |          | 6                                      | 4                               | 3                                     |
| Match # 10 | Petrillo/Cheney                                 |                                 |                               |        |                             |                                        |          | 3                                      | 2                               | 5                                     |
| 3:00 PM    | Ciobotaru/Trotman                               |                                 |                               |        |                             |                                        |          | 6                                      | 1                               | 2                                     |
|            |                                                 |                                 |                               |        |                             |                                        |          | 2                                      | 1                               | 4                                     |
|            | Team No.                                        | Player 1                        | Player 2                      | Wins   | Losses                      | Record                                 | Tot Diff |                                        |                                 |                                       |
| I          | 1                                               | Jim Petrillo                    | Brennen Cheney                |        |                             |                                        |          | 6 Tean                                 | ns (N                           | et B)                                 |
| -          | 2 3                                             | Edo Ciobotaru                   | Alex Trotman<br>Luca Quaranta |        |                             |                                        |          | Teams Pla                              |                                 | Wrk<br>1                              |
| ŀ          | 4                                               | George Tsamadias<br>Joseph Xiao | Rupak Stephen                 | -      |                             |                                        |          | 4                                      | 5<br>⊿                          | 5                                     |
| ŀ          | 5                                               | Dave Betts                      | Ryan Berube                   | 1      |                             |                                        |          | 1                                      | 6                               | 2                                     |
| ľ          | 6                                               |                                 |                               |        |                             |                                        |          | 5                                      | 2                               | 1                                     |
|            | 7                                               |                                 |                               |        |                             |                                        |          | 1                                      | 4                               | 6                                     |
| г          |                                                 | 0.4452.70                       | 45                            | -<br>- |                             |                                        |          | 6                                      | 3                               | 4                                     |
| L          | 2<br>Full Bulas Available at w                  | GAMES TO                        | 15                            |        | 50                          | VITCH OI                               | N/S      | 5<br>3                                 | 1<br>4                          | 3<br>1                                |
|            | Full Rules Available at w                       | ww.ctvolley.com/rules           | 5                             |        |                             |                                        |          |                                        |                                 | '                                     |
|            | rget to check out all of                        |                                 |                               |        | <b>7 T</b><br>Teams Pl<br>6 | <b>eams (Ne</b><br><sup>laying</sup> 2 | Wrk      | 7 Tean<br>Teams Pla<br>5               |                                 | et B)<br>Wrk<br>3                     |
| venuor     | s, Elicit Brewing for alc<br>*FREE* massage tab |                                 |                               |        | 3                           | 4                                      |          | 7                                      | 6                               | 5                                     |
| *VERV      | IMPORTANT* Please br                            |                                 |                               |        | 2                           | 5                                      | 7        | 3                                      | 1                               | 6                                     |
|            | tournament director's                           |                                 |                               |        | 6                           | 4                                      | 1        | 5                                      | 7                               | 2                                     |