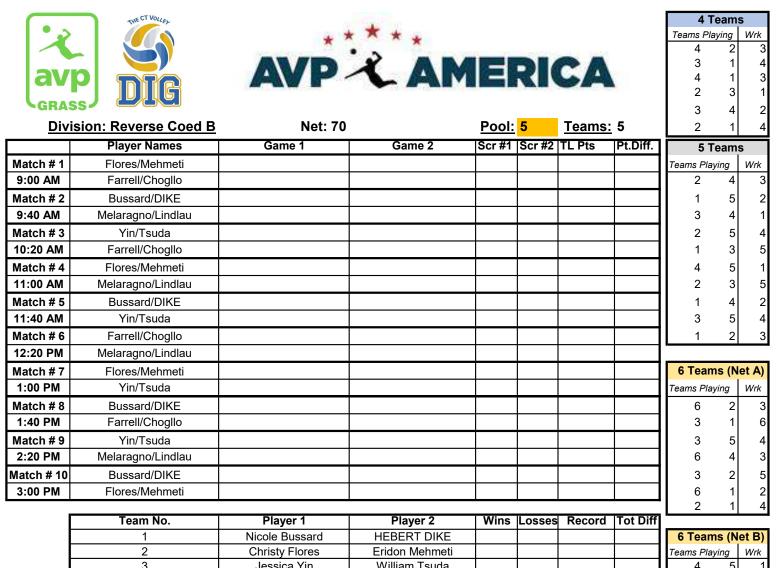

For rules, scan here

Δ

Δ

| i ouni no. | i layor i       | i layor 2      | <br>200000 | 1100010 | 101 011 | l             |        |
|------------|-----------------|----------------|------------|---------|---------|---------------|--------|
| 1          | Nicole Bussard  | HEBERT DIKE    |            |         |         | 6 Teams (N    | Net B) |
| 2          | Christy Flores  | Eridon Mehmeti |            |         |         | Teams Playing | Wrk    |
| 3          | Jessica Yin     | William Tsuda  |            |         |         | 4 5           | 5 1    |
| 4          | Hailey Farrell  | Henry Chogllo  |            |         |         | 2 4           | 4 5    |
| 5          | Marco Melaragno | Kelley Lindlau |            |         |         | 1 6           | 5 2    |
| 6          |                 |                |            |         |         | 52            | 2 1    |
| 7          |                 |                |            |         |         | 1 4           | 4 6    |
|            |                 |                |            |         |         | 6 3           | 3 4    |