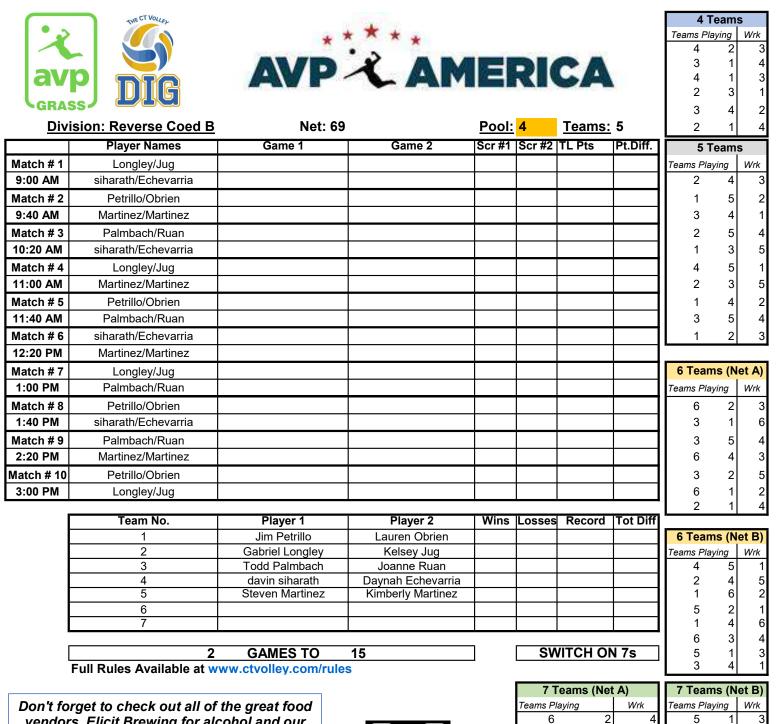

|                      | 2     | GAMES TO            | 15 |
|----------------------|-------|---------------------|----|
| Full Rules Available | at ww | w.ctvollev.com/rule | es |

SWITCH ON 7s

Teams Playing 