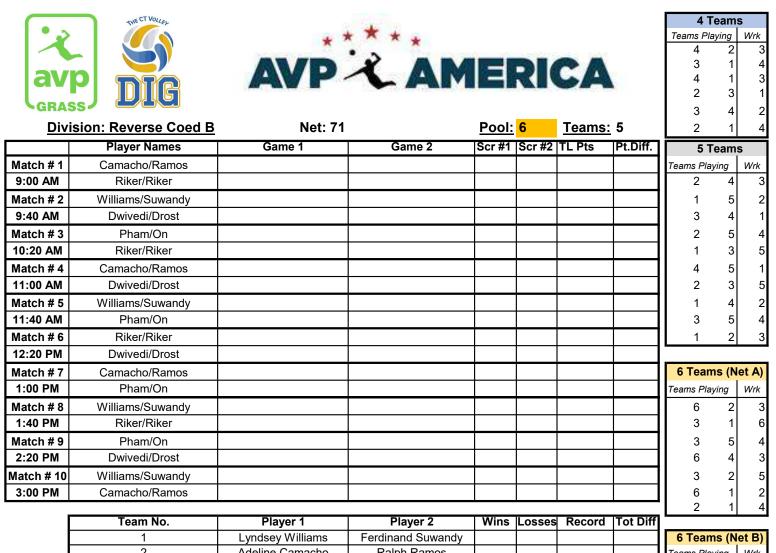

| Team No. | Player 1         | Player 2          | Wins | Losses | Record | Tot Diff | ·         |        |       |
|----------|------------------|-------------------|------|--------|--------|----------|-----------|--------|-------|
| 1        | Lyndsey Williams | Ferdinand Suwandy |      |        |        |          | 6 Tean    | ns (Ne | et B) |
| 2        | Adeline Camacho  | Ralph Ramos       |      |        |        |          | Teams Pla | ying   | Wrk   |
| 3        | Mathew Pham      | Phung On          |      |        |        |          | 4         | 5      | 1     |
| 4        | Max Riker        | Kate Riker        |      |        |        |          | 2         | 4      | 5     |
| 5        | Abhist Dwivedi   | Stephanie Drost   |      |        |        |          | 1         | 6      | 2     |
| 6        |                  |                   |      |        |        |          | 5         | 2      | 1     |
| 7        |                  |                   |      |        |        |          | 1         | 4      | 6     |
|          |                  |                   |      |        |        |          | 6         | 3      | 1     |