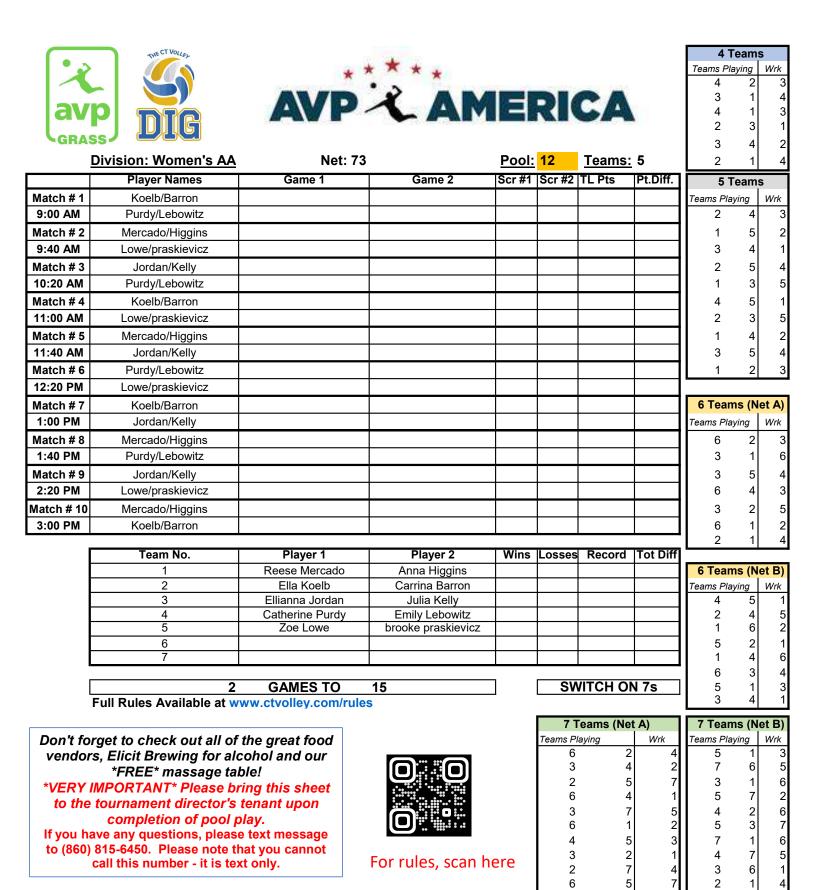

| -          |                      |        |        |        |        | Tournor | •         | -         |             |       |
|------------|----------------------|--------|--------|--------|--------|---------|-----------|-----------|-------------|-------|
|            | Player Names         | Game 1 | Game 2 | Scr #1 | Scr #2 | TL Pts  | Pt.Diff.  | 5         | <b>Feam</b> | s     |
| Match # 1  | Mackenthun/Cooper    |        |        |        |        |         |           | Teams Pla | aying       | Wrk   |
| 9:00 AM    | Atwood/Krueger       |        |        |        |        |         |           | 2         | 4           | 3     |
| Match # 2  | Hayes/Ojala          |        |        |        |        |         |           | 1         | 5           | 2     |
| 9:40 AM    | Osorio Moran/King    |        |        |        |        |         |           | 3         | 4           | 1     |
| Match # 3  | Schamp/CECILIA SILVA |        |        |        |        |         |           | 2         | 5           | 4     |
| 10:20 AM   | Atwood/Krueger       |        |        |        |        |         |           | 1         | 3           | 5     |
| Match # 4  | Mackenthun/Cooper    |        |        |        |        |         |           | 4         | 5           | 1     |
| 11:00 AM   | Osorio Moran/King    |        |        |        |        |         |           | 2         | 3           | 5     |
| Match # 5  | Hayes/Ojala          |        |        |        |        |         |           | 1         | 4           | 2     |
| 11:40 AM   | Schamp/CECILIA SILVA |        |        |        |        |         |           | 3         | 5           | 4     |
| Match # 6  | Atwood/Krueger       |        |        |        |        |         |           | 1         | 2           | 3     |
| 12:20 PM   | Osorio Moran/King    |        |        |        |        |         |           |           |             |       |
| Match # 7  | Mackenthun/Cooper    |        |        |        |        |         |           | 6 Tear    | ns (N       | et A) |
| 1:00 PM    | Schamp/CECILIA SILVA |        |        |        |        |         |           | Teams Pla | aying       | Wrk   |
| Match # 8  | Hayes/Ojala          |        |        |        |        |         |           | 6         | 2           | 3     |
| 1:40 PM    | Atwood/Krueger       |        |        |        |        |         |           | 3         | 1           | 6     |
| Match # 9  | Schamp/CECILIA SILVA |        |        |        |        |         |           | 3         | 5           | 4     |
| 2:20 PM    | Osorio Moran/King    |        |        |        |        |         |           | 6         | 4           | 3     |
| Match # 10 | Hayes/Ojala          |        |        |        |        |         |           | 3         | 2           | 5     |
| 3:00 PM    | Mackenthun/Cooper    |        |        |        |        |         |           | 6         | 1           | 2     |
|            | •                    | •      |        |        |        |         | · · · · · | 2         | 1           | 1     |

|          |                      |                     |      |        |        |          | -         |       | -     |
|----------|----------------------|---------------------|------|--------|--------|----------|-----------|-------|-------|
| Team No. | Player 1             | Player 2            | Wins | Losses | Record | Tot Diff | -         |       |       |
| 1        | Kelly Hayes          | Kirstin Ojala       |      |        |        |          | 6 Tear    | ns (N | et B) |
| 2        | Alina Mackenthun     | Kathryn Cooper      |      |        |        |          | Teams Pla | aying | Wrk   |
| 3        | Jordan Schamp        | MARIA CECILIA SILVA |      |        |        |          | 4         | 5     | 1     |
| 4        | Ashley Atwood        | Lauren Krueger      |      |        |        |          | 2         | 4     | 5     |
| 5        | Isabela Osorio Moran | Alana King          |      |        |        |          | 1         | 6     | 2     |
| 6        |                      |                     |      |        |        |          | 5         | 2     | 1     |
| 7        |                      |                     |      |        |        |          | 1         | 4     | 6     |
|          |                      |                     |      |        |        |          | 6         | 3     | 4     |