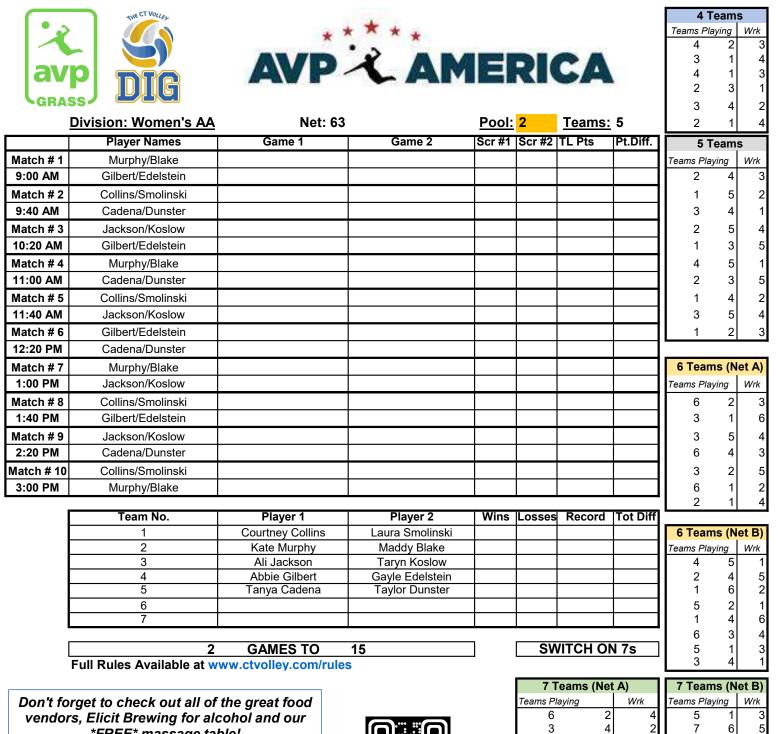

| -          |                      |        |        |        |        | Tournor | •         | -         |             |       |
|------------|----------------------|--------|--------|--------|--------|---------|-----------|-----------|-------------|-------|
|            | Player Names         | Game 1 | Game 2 | Scr #1 | Scr #2 | TL Pts  | Pt.Diff.  | 5         | <b>Feam</b> | s     |
| Match # 1  | Mackenthun/Cooper    |        |        |        |        |         |           | Teams Pla | aying       | Wrk   |
| 9:00 AM    | Atwood/Krueger       |        |        |        |        |         |           | 2         | 4           | 3     |
| Match # 2  | Hayes/Ojala          |        |        |        |        |         |           | 1         | 5           | 2     |
| 9:40 AM    | Osorio Moran/King    |        |        |        |        |         |           | 3         | 4           | 1     |
| Match # 3  | Schamp/CECILIA SILVA |        |        |        |        |         |           | 2         | 5           | 4     |
| 10:20 AM   | Atwood/Krueger       |        |        |        |        |         |           | 1         | 3           | 5     |
| Match # 4  | Mackenthun/Cooper    |        |        |        |        |         |           | 4         | 5           | 1     |
| 11:00 AM   | Osorio Moran/King    |        |        |        |        |         |           | 2         | 3           | 5     |
| Match # 5  | Hayes/Ojala          |        |        |        |        |         |           | 1         | 4           | 2     |
| 11:40 AM   | Schamp/CECILIA SILVA |        |        |        |        |         |           | 3         | 5           | 4     |
| Match # 6  | Atwood/Krueger       |        |        |        |        |         |           | 1         | 2           | 3     |
| 12:20 PM   | Osorio Moran/King    |        |        |        |        |         |           |           |             |       |
| Match # 7  | Mackenthun/Cooper    |        |        |        |        |         |           | 6 Tear    | ns (N       | et A) |
| 1:00 PM    | Schamp/CECILIA SILVA |        |        |        |        |         |           | Teams Pla | aying       | Wrk   |
| Match # 8  | Hayes/Ojala          |        |        |        |        |         |           | 6         | 2           | 3     |
| 1:40 PM    | Atwood/Krueger       |        |        |        |        |         |           | 3         | 1           | 6     |
| Match # 9  | Schamp/CECILIA SILVA |        |        |        |        |         |           | 3         | 5           | 4     |
| 2:20 PM    | Osorio Moran/King    |        |        |        |        |         |           | 6         | 4           | 3     |
| Match # 10 | Hayes/Ojala          |        |        |        |        |         |           | 3         | 2           | 5     |
| 3:00 PM    | Mackenthun/Cooper    |        |        |        |        |         |           | 6         | 1           | 2     |
|            | •                    | •      |        |        |        |         | · · · · · | 2         | 1           | 1     |

|          |                      |                     |      |        |        |          | -         |       | -     |
|----------|----------------------|---------------------|------|--------|--------|----------|-----------|-------|-------|
| Team No. | Player 1             | Player 2            | Wins | Losses | Record | Tot Diff | -         |       |       |
| 1        | Kelly Hayes          | Kirstin Ojala       |      |        |        |          | 6 Tear    | ns (N | et B) |
| 2        | Alina Mackenthun     | Kathryn Cooper      |      |        |        |          | Teams Pla | aying | Wrk   |
| 3        | Jordan Schamp        | MARIA CECILIA SILVA |      |        |        |          | 4         | 5     | 1     |
| 4        | Ashley Atwood        | Lauren Krueger      |      |        |        |          | 2         | 4     | 5     |
| 5        | Isabela Osorio Moran | Alana King          |      |        |        |          | 1         | 6     | 2     |
| 6        |                      |                     |      |        |        |          | 5         | 2     | 1     |
| 7        |                      |                     |      |        |        |          | 1         | 4     | 6     |
|          |                      |                     |      |        |        |          | 6         | 3     | 4     |