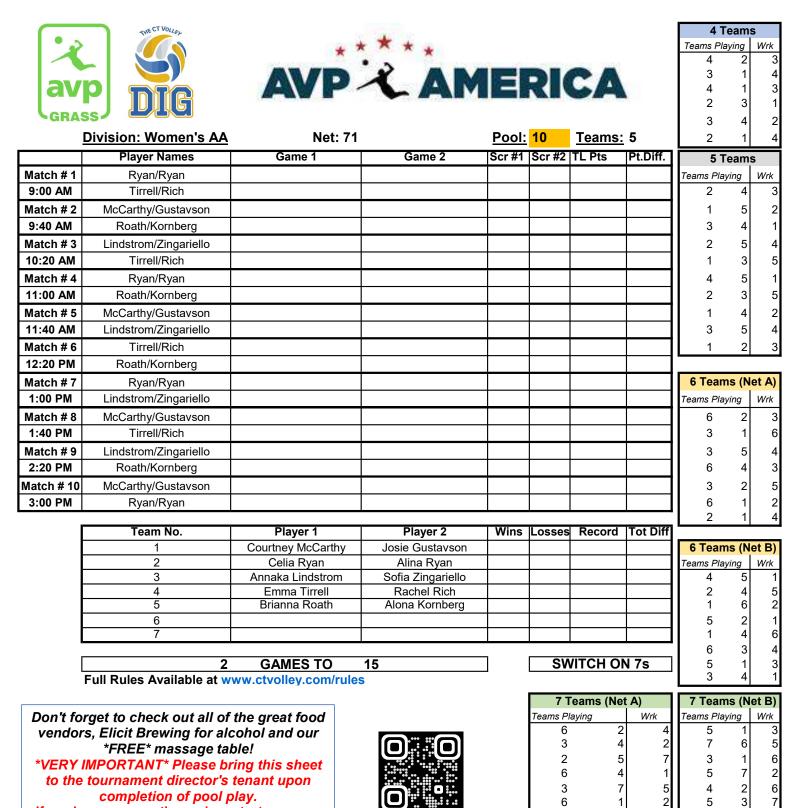

| -          |                      |        |        |        |        | Tournor | •         | -         |             |       |
|------------|----------------------|--------|--------|--------|--------|---------|-----------|-----------|-------------|-------|
|            | Player Names         | Game 1 | Game 2 | Scr #1 | Scr #2 | TL Pts  | Pt.Diff.  | 5         | <b>Feam</b> | s     |
| Match # 1  | Mackenthun/Cooper    |        |        |        |        |         |           | Teams Pla | aying       | Wrk   |
| 9:00 AM    | Atwood/Krueger       |        |        |        |        |         |           | 2         | 4           | 3     |
| Match # 2  | Hayes/Ojala          |        |        |        |        |         |           | 1         | 5           | 2     |
| 9:40 AM    | Osorio Moran/King    |        |        |        |        |         |           | 3         | 4           | 1     |
| Match # 3  | Schamp/CECILIA SILVA |        |        |        |        |         |           | 2         | 5           | 4     |
| 10:20 AM   | Atwood/Krueger       |        |        |        |        |         |           | 1         | 3           | 5     |
| Match # 4  | Mackenthun/Cooper    |        |        |        |        |         |           | 4         | 5           | 1     |
| 11:00 AM   | Osorio Moran/King    |        |        |        |        |         |           | 2         | 3           | 5     |
| Match # 5  | Hayes/Ojala          |        |        |        |        |         |           | 1         | 4           | 2     |
| 11:40 AM   | Schamp/CECILIA SILVA |        |        |        |        |         |           | 3         | 5           | 4     |
| Match # 6  | Atwood/Krueger       |        |        |        |        |         |           | 1         | 2           | 3     |
| 12:20 PM   | Osorio Moran/King    |        |        |        |        |         |           |           |             |       |
| Match # 7  | Mackenthun/Cooper    |        |        |        |        |         |           | 6 Tear    | ns (N       | et A) |
| 1:00 PM    | Schamp/CECILIA SILVA |        |        |        |        |         |           | Teams Pla | aying       | Wrk   |
| Match # 8  | Hayes/Ojala          |        |        |        |        |         |           | 6         | 2           | 3     |
| 1:40 PM    | Atwood/Krueger       |        |        |        |        |         |           | 3         | 1           | 6     |
| Match # 9  | Schamp/CECILIA SILVA |        |        |        |        |         |           | 3         | 5           | 4     |
| 2:20 PM    | Osorio Moran/King    |        |        |        |        |         |           | 6         | 4           | 3     |
| Match # 10 | Hayes/Ojala          |        |        |        |        |         |           | 3         | 2           | 5     |
| 3:00 PM    | Mackenthun/Cooper    |        |        |        |        |         |           | 6         | 1           | 2     |
|            | •                    | •      |        |        |        |         | · · · · · | 2         | 1           | 1     |

|          |                      |                     |      |        |        |          | -         |       | -     |
|----------|----------------------|---------------------|------|--------|--------|----------|-----------|-------|-------|
| Team No. | Player 1             | Player 2            | Wins | Losses | Record | Tot Diff | -         |       |       |
| 1        | Kelly Hayes          | Kirstin Ojala       |      |        |        |          | 6 Tear    | ns (N | et B) |
| 2        | Alina Mackenthun     | Kathryn Cooper      |      |        |        |          | Teams Pla | aying | Wrk   |
| 3        | Jordan Schamp        | MARIA CECILIA SILVA |      |        |        |          | 4         | 5     | 1     |
| 4        | Ashley Atwood        | Lauren Krueger      |      |        |        |          | 2         | 4     | 5     |
| 5        | Isabela Osorio Moran | Alana King          |      |        |        |          | 1         | 6     | 2     |
| 6        |                      |                     |      |        |        |          | 5         | 2     | 1     |
| 7        |                      |                     |      |        |        |          | 1         | 4     | 6     |
|          |                      |                     |      |        |        |          | 6         | 3     | 4     |