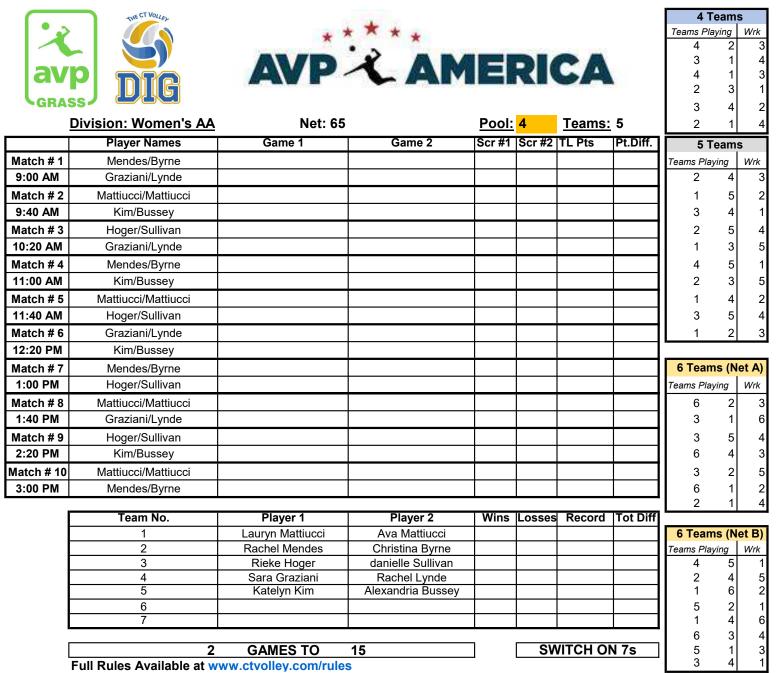

| -          |                      |        |        |        |        | Tournor | •         | -         |             |       |
|------------|----------------------|--------|--------|--------|--------|---------|-----------|-----------|-------------|-------|
|            | Player Names         | Game 1 | Game 2 | Scr #1 | Scr #2 | TL Pts  | Pt.Diff.  | 5         | <b>Feam</b> | s     |
| Match # 1  | Mackenthun/Cooper    |        |        |        |        |         |           | Teams Pla | aying       | Wrk   |
| 9:00 AM    | Atwood/Krueger       |        |        |        |        |         |           | 2         | 4           | 3     |
| Match # 2  | Hayes/Ojala          |        |        |        |        |         |           | 1         | 5           | 2     |
| 9:40 AM    | Osorio Moran/King    |        |        |        |        |         |           | 3         | 4           | 1     |
| Match # 3  | Schamp/CECILIA SILVA |        |        |        |        |         |           | 2         | 5           | 4     |
| 10:20 AM   | Atwood/Krueger       |        |        |        |        |         |           | 1         | 3           | 5     |
| Match # 4  | Mackenthun/Cooper    |        |        |        |        |         |           | 4         | 5           | 1     |
| 11:00 AM   | Osorio Moran/King    |        |        |        |        |         |           | 2         | 3           | 5     |
| Match # 5  | Hayes/Ojala          |        |        |        |        |         |           | 1         | 4           | 2     |
| 11:40 AM   | Schamp/CECILIA SILVA |        |        |        |        |         |           | 3         | 5           | 4     |
| Match # 6  | Atwood/Krueger       |        |        |        |        |         |           | 1         | 2           | 3     |
| 12:20 PM   | Osorio Moran/King    |        |        |        |        |         |           |           |             |       |
| Match # 7  | Mackenthun/Cooper    |        |        |        |        |         |           | 6 Tear    | ns (N       | et A) |
| 1:00 PM    | Schamp/CECILIA SILVA |        |        |        |        |         |           | Teams Pla | aying       | Wrk   |
| Match # 8  | Hayes/Ojala          |        |        |        |        |         |           | 6         | 2           | 3     |
| 1:40 PM    | Atwood/Krueger       |        |        |        |        |         |           | 3         | 1           | 6     |
| Match # 9  | Schamp/CECILIA SILVA |        |        |        |        |         |           | 3         | 5           | 4     |
| 2:20 PM    | Osorio Moran/King    |        |        |        |        |         |           | 6         | 4           | 3     |
| Match # 10 | Hayes/Ojala          |        |        |        |        |         |           | 3         | 2           | 5     |
| 3:00 PM    | Mackenthun/Cooper    |        |        |        |        |         |           | 6         | 1           | 2     |
|            | •                    | •      |        |        |        |         | · · · · · | 2         | 1           | 1     |

|          |                      |                     |      |        |        |          | -         |       | -     |
|----------|----------------------|---------------------|------|--------|--------|----------|-----------|-------|-------|
| Team No. | Player 1             | Player 2            | Wins | Losses | Record | Tot Diff | -         |       |       |
| 1        | Kelly Hayes          | Kirstin Ojala       |      |        |        |          | 6 Tear    | ns (N | et B) |
| 2        | Alina Mackenthun     | Kathryn Cooper      |      |        |        |          | Teams Pla | aying | Wrk   |
| 3        | Jordan Schamp        | MARIA CECILIA SILVA |      |        |        |          | 4         | 5     | 1     |
| 4        | Ashley Atwood        | Lauren Krueger      |      |        |        |          | 2         | 4     | 5     |
| 5        | Isabela Osorio Moran | Alana King          |      |        |        |          | 1         | 6     | 2     |
| 6        |                      |                     |      |        |        |          | 5         | 2     | 1     |
| 7        |                      |                     |      |        |        |          | 1         | 4     | 6     |
|          |                      |                     |      |        |        |          | 6         | 3     | 4     |