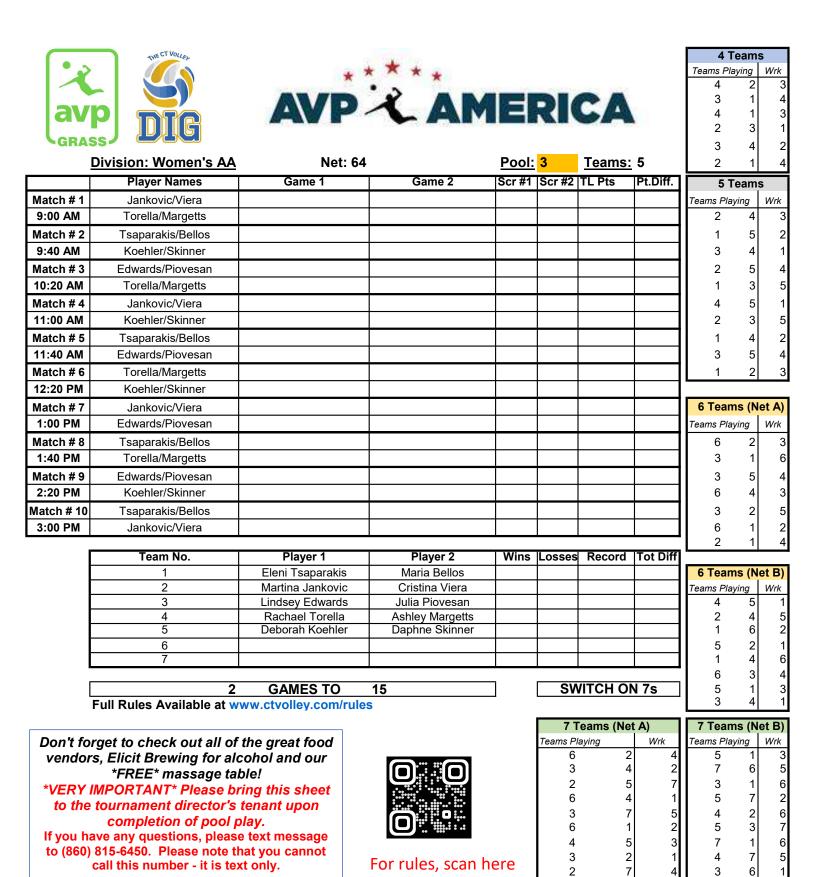

| -          |                      |        |        |        |        | Tournor | •         | -         |             |       |
|------------|----------------------|--------|--------|--------|--------|---------|-----------|-----------|-------------|-------|
|            | Player Names         | Game 1 | Game 2 | Scr #1 | Scr #2 | TL Pts  | Pt.Diff.  | 5         | <b>Feam</b> | s     |
| Match # 1  | Mackenthun/Cooper    |        |        |        |        |         |           | Teams Pla | aying       | Wrk   |
| 9:00 AM    | Atwood/Krueger       |        |        |        |        |         |           | 2         | 4           | 3     |
| Match # 2  | Hayes/Ojala          |        |        |        |        |         |           | 1         | 5           | 2     |
| 9:40 AM    | Osorio Moran/King    |        |        |        |        |         |           | 3         | 4           | 1     |
| Match # 3  | Schamp/CECILIA SILVA |        |        |        |        |         |           | 2         | 5           | 4     |
| 10:20 AM   | Atwood/Krueger       |        |        |        |        |         |           | 1         | 3           | 5     |
| Match # 4  | Mackenthun/Cooper    |        |        |        |        |         |           | 4         | 5           | 1     |
| 11:00 AM   | Osorio Moran/King    |        |        |        |        |         |           | 2         | 3           | 5     |
| Match # 5  | Hayes/Ojala          |        |        |        |        |         |           | 1         | 4           | 2     |
| 11:40 AM   | Schamp/CECILIA SILVA |        |        |        |        |         |           | 3         | 5           | 4     |
| Match # 6  | Atwood/Krueger       |        |        |        |        |         |           | 1         | 2           | 3     |
| 12:20 PM   | Osorio Moran/King    |        |        |        |        |         |           |           |             |       |
| Match # 7  | Mackenthun/Cooper    |        |        |        |        |         |           | 6 Tear    | ns (N       | et A) |
| 1:00 PM    | Schamp/CECILIA SILVA |        |        |        |        |         |           | Teams Pla | aying       | Wrk   |
| Match # 8  | Hayes/Ojala          |        |        |        |        |         |           | 6         | 2           | 3     |
| 1:40 PM    | Atwood/Krueger       |        |        |        |        |         |           | 3         | 1           | 6     |
| Match # 9  | Schamp/CECILIA SILVA |        |        |        |        |         |           | 3         | 5           | 4     |
| 2:20 PM    | Osorio Moran/King    |        |        |        |        |         |           | 6         | 4           | 3     |
| Match # 10 | Hayes/Ojala          |        |        |        |        |         |           | 3         | 2           | 5     |
| 3:00 PM    | Mackenthun/Cooper    |        |        |        |        |         |           | 6         | 1           | 2     |
|            | •                    | •      |        |        |        |         | · · · · · | 2         | 1           | 1     |

|          |                      |                     |      |        |        |          | -         |       | -     |
|----------|----------------------|---------------------|------|--------|--------|----------|-----------|-------|-------|
| Team No. | Player 1             | Player 2            | Wins | Losses | Record | Tot Diff | -         |       |       |
| 1        | Kelly Hayes          | Kirstin Ojala       |      |        |        |          | 6 Tear    | ns (N | et B) |
| 2        | Alina Mackenthun     | Kathryn Cooper      |      |        |        |          | Teams Pla | aying | Wrk   |
| 3        | Jordan Schamp        | MARIA CECILIA SILVA |      |        |        |          | 4         | 5     | 1     |
| 4        | Ashley Atwood        | Lauren Krueger      |      |        |        |          | 2         | 4     | 5     |
| 5        | Isabela Osorio Moran | Alana King          |      |        |        |          | 1         | 6     | 2     |
| 6        |                      |                     |      |        |        |          | 5         | 2     | 1     |
| 7        |                      |                     |      |        |        |          | 1         | 4     | 6     |
|          |                      |                     |      |        |        |          | 6         | 3     | 4     |