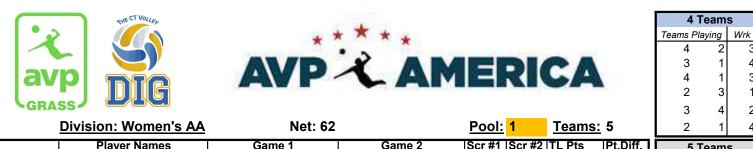

| -          |                      |        |        |        |        | Tournor | •         | -         |             |       |
|------------|----------------------|--------|--------|--------|--------|---------|-----------|-----------|-------------|-------|
|            | Player Names         | Game 1 | Game 2 | Scr #1 | Scr #2 | TL Pts  | Pt.Diff.  | 5         | <b>Feam</b> | s     |
| Match # 1  | Mackenthun/Cooper    |        |        |        |        |         |           | Teams Pla | aying       | Wrk   |
| 9:00 AM    | Atwood/Krueger       |        |        |        |        |         |           | 2         | 4           | 3     |
| Match # 2  | Hayes/Ojala          |        |        |        |        |         |           | 1         | 5           | 2     |
| 9:40 AM    | Osorio Moran/King    |        |        |        |        |         |           | 3         | 4           | 1     |
| Match # 3  | Schamp/CECILIA SILVA |        |        |        |        |         |           | 2         | 5           | 4     |
| 10:20 AM   | Atwood/Krueger       |        |        |        |        |         |           | 1         | 3           | 5     |
| Match # 4  | Mackenthun/Cooper    |        |        |        |        |         |           | 4         | 5           | 1     |
| 11:00 AM   | Osorio Moran/King    |        |        |        |        |         |           | 2         | 3           | 5     |
| Match # 5  | Hayes/Ojala          |        |        |        |        |         |           | 1         | 4           | 2     |
| 11:40 AM   | Schamp/CECILIA SILVA |        |        |        |        |         |           | 3         | 5           | 4     |
| Match # 6  | Atwood/Krueger       |        |        |        |        |         |           | 1         | 2           | 3     |
| 12:20 PM   | Osorio Moran/King    |        |        |        |        |         |           |           |             |       |
| Match # 7  | Mackenthun/Cooper    |        |        |        |        |         |           | 6 Tear    | ns (N       | et A) |
| 1:00 PM    | Schamp/CECILIA SILVA |        |        |        |        |         |           | Teams Pla | aying       | Wrk   |
| Match # 8  | Hayes/Ojala          |        |        |        |        |         |           | 6         | 2           | 3     |
| 1:40 PM    | Atwood/Krueger       |        |        |        |        |         |           | 3         | 1           | 6     |
| Match # 9  | Schamp/CECILIA SILVA |        |        |        |        |         |           | 3         | 5           | 4     |
| 2:20 PM    | Osorio Moran/King    |        |        |        |        |         |           | 6         | 4           | 3     |
| Match # 10 | Hayes/Ojala          |        |        |        |        |         |           | 3         | 2           | 5     |
| 3:00 PM    | Mackenthun/Cooper    |        |        |        |        |         |           | 6         | 1           | 2     |
|            | •                    | •      |        |        |        |         | · · · · · | 2         | 1           | 1     |

|          |                      |                     |      |        |        |          | -         |       | -     |
|----------|----------------------|---------------------|------|--------|--------|----------|-----------|-------|-------|
| Team No. | Player 1             | Player 2            | Wins | Losses | Record | Tot Diff | -         |       |       |
| 1        | Kelly Hayes          | Kirstin Ojala       |      |        |        |          | 6 Tear    | ns (N | et B) |
| 2        | Alina Mackenthun     | Kathryn Cooper      |      |        |        |          | Teams Pla | aying | Wrk   |
| 3        | Jordan Schamp        | MARIA CECILIA SILVA |      |        |        |          | 4         | 5     | 1     |
| 4        | Ashley Atwood        | Lauren Krueger      |      |        |        |          | 2         | 4     | 5     |
| 5        | Isabela Osorio Moran | Alana King          |      |        |        |          | 1         | 6     | 2     |
| 6        |                      |                     |      |        |        |          | 5         | 2     | 1     |
| 7        |                      |                     |      |        |        |          | 1         | 4     | 6     |
|          |                      |                     |      |        |        |          | 6         | 3     | 4     |