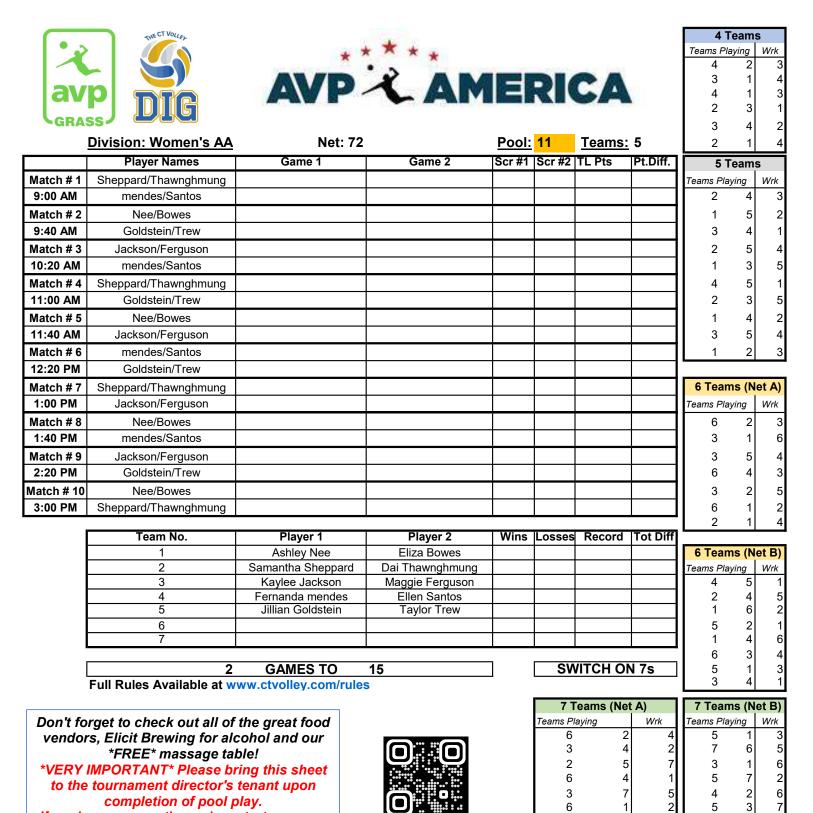

| -          |                      |        |        |        |        | Tournor | •         | -         |             |       |
|------------|----------------------|--------|--------|--------|--------|---------|-----------|-----------|-------------|-------|
|            | Player Names         | Game 1 | Game 2 | Scr #1 | Scr #2 | TL Pts  | Pt.Diff.  | 5         | <b>Feam</b> | s     |
| Match # 1  | Mackenthun/Cooper    |        |        |        |        |         |           | Teams Pla | aying       | Wrk   |
| 9:00 AM    | Atwood/Krueger       |        |        |        |        |         |           | 2         | 4           | 3     |
| Match # 2  | Hayes/Ojala          |        |        |        |        |         |           | 1         | 5           | 2     |
| 9:40 AM    | Osorio Moran/King    |        |        |        |        |         |           | 3         | 4           | 1     |
| Match # 3  | Schamp/CECILIA SILVA |        |        |        |        |         |           | 2         | 5           | 4     |
| 10:20 AM   | Atwood/Krueger       |        |        |        |        |         |           | 1         | 3           | 5     |
| Match # 4  | Mackenthun/Cooper    |        |        |        |        |         |           | 4         | 5           | 1     |
| 11:00 AM   | Osorio Moran/King    |        |        |        |        |         |           | 2         | 3           | 5     |
| Match # 5  | Hayes/Ojala          |        |        |        |        |         |           | 1         | 4           | 2     |
| 11:40 AM   | Schamp/CECILIA SILVA |        |        |        |        |         |           | 3         | 5           | 4     |
| Match # 6  | Atwood/Krueger       |        |        |        |        |         |           | 1         | 2           | 3     |
| 12:20 PM   | Osorio Moran/King    |        |        |        |        |         |           |           |             |       |
| Match # 7  | Mackenthun/Cooper    |        |        |        |        |         |           | 6 Tear    | ns (N       | et A) |
| 1:00 PM    | Schamp/CECILIA SILVA |        |        |        |        |         |           | Teams Pla | aying       | Wrk   |
| Match # 8  | Hayes/Ojala          |        |        |        |        |         |           | 6         | 2           | 3     |
| 1:40 PM    | Atwood/Krueger       |        |        |        |        |         |           | 3         | 1           | 6     |
| Match # 9  | Schamp/CECILIA SILVA |        |        |        |        |         |           | 3         | 5           | 4     |
| 2:20 PM    | Osorio Moran/King    |        |        |        |        |         |           | 6         | 4           | 3     |
| Match # 10 | Hayes/Ojala          |        |        |        |        |         |           | 3         | 2           | 5     |
| 3:00 PM    | Mackenthun/Cooper    |        |        |        |        |         |           | 6         | 1           | 2     |
|            | •                    | •      |        |        |        |         | · · · · · | 2         | 1           | 1     |

|          |                      |                     |      |        |        |          | -         |       | -     |
|----------|----------------------|---------------------|------|--------|--------|----------|-----------|-------|-------|
| Team No. | Player 1             | Player 2            | Wins | Losses | Record | Tot Diff | -         |       |       |
| 1        | Kelly Hayes          | Kirstin Ojala       |      |        |        |          | 6 Tear    | ns (N | et B) |
| 2        | Alina Mackenthun     | Kathryn Cooper      |      |        |        |          | Teams Pla | aying | Wrk   |
| 3        | Jordan Schamp        | MARIA CECILIA SILVA |      |        |        |          | 4         | 5     | 1     |
| 4        | Ashley Atwood        | Lauren Krueger      |      |        |        |          | 2         | 4     | 5     |
| 5        | Isabela Osorio Moran | Alana King          |      |        |        |          | 1         | 6     | 2     |
| 6        |                      |                     |      |        |        |          | 5         | 2     | 1     |
| 7        |                      |                     |      |        |        |          | 1         | 4     | 6     |
|          |                      |                     |      |        |        |          | 6         | 3     | 4     |